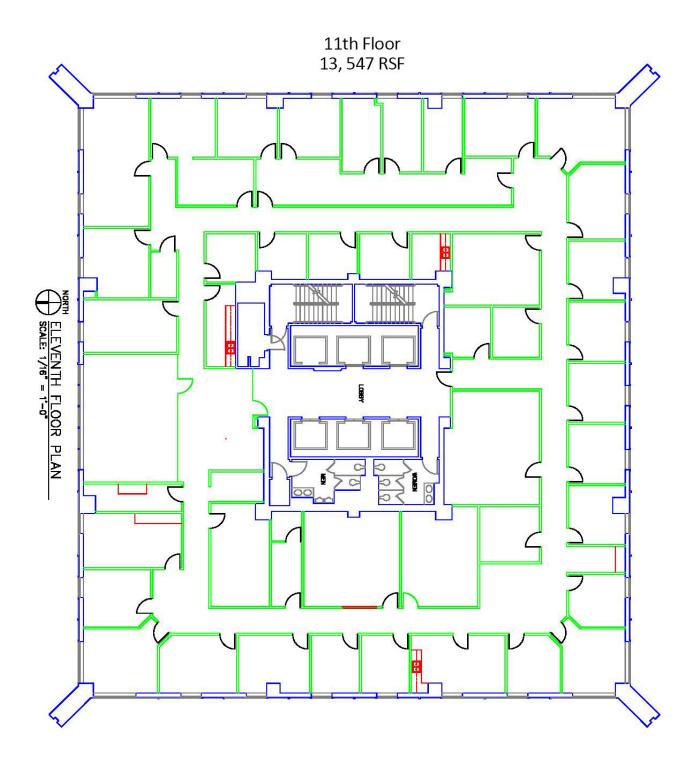

# OFFICE SPACE NOW AVAILABLE

Available SF: 11th Floor: 13,547 SF

(Full floor)

**Lease Rate:** \$19.00 SF/yr (Full Service)

Sublease expires 6-30-19

Building Size: 248, 986 SF

Building Class: